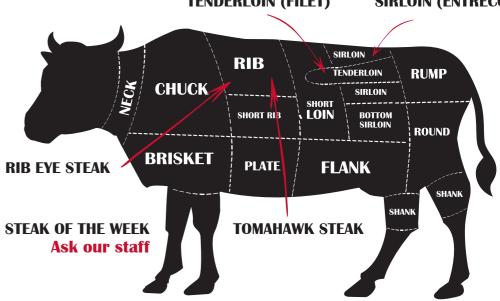

## **OUR FAMOUS STEAKS**

| Rib Eye Steak                                            | 200g                                                                                                                                                                                                                                                                                                                                                                                                                                                                                                                                                                                                                                                                                                 | 39.50                         |
|----------------------------------------------------------|------------------------------------------------------------------------------------------------------------------------------------------------------------------------------------------------------------------------------------------------------------------------------------------------------------------------------------------------------------------------------------------------------------------------------------------------------------------------------------------------------------------------------------------------------------------------------------------------------------------------------------------------------------------------------------------------------|-------------------------------|
| Sirloin (Entrecôte)                                      | 200g                                                                                                                                                                                                                                                                                                                                                                                                                                                                                                                                                                                                                                                                                                 | 39.50                         |
| Tenderloin (Filet)                                       | 200g                                                                                                                                                                                                                                                                                                                                                                                                                                                                                                                                                                                                                                                                                                 | 48.50                         |
| <b>Tomahawk Steak</b><br><i>Pre-order 24h in advance</i> | ca. 1000g                                                                                                                                                                                                                                                                                                                                                                                                                                                                                                                                                                                                                                                                                            | price on request              |
| Steak of the week                                        | 200g                                                                                                                                                                                                                                                                                                                                                                                                                                                                                                                                                                                                                                                                                                 | 30.50-35.50                   |
| Please ask our staff                                     | , and the second s |                               |
| One sauce per steak is include                           | ed:                                                                                                                                                                                                                                                                                                                                                                                                                                                                                                                                                                                                                                                                                                  |                               |
| Chimichurri, aïoli, homemade BB                          | Q or herb butter                                                                                                                                                                                                                                                                                                                                                                                                                                                                                                                                                                                                                                                                                     |                               |
| Each additional sauce                                    |                                                                                                                                                                                                                                                                                                                                                                                                                                                                                                                                                                                                                                                                                                      | + 2.00                        |
| One side dish per steak is incl                          | luded:                                                                                                                                                                                                                                                                                                                                                                                                                                                                                                                                                                                                                                                                                               |                               |
| French fries, country wedges, rice,                      | kraut salad, vegetables                                                                                                                                                                                                                                                                                                                                                                                                                                                                                                                                                                                                                                                                              |                               |
| Each additional side dish                                |                                                                                                                                                                                                                                                                                                                                                                                                                                                                                                                                                                                                                                                                                                      | + 6.50                        |
| <b>BIG BEN WESTSIDE SPEC</b>                             | AL PLATE (FROM 2                                                                                                                                                                                                                                                                                                                                                                                                                                                                                                                                                                                                                                                                                     | PFOPLF)                       |
| Mozzarella sticks, shrimps in                            |                                                                                                                                                                                                                                                                                                                                                                                                                                                                                                                                                                                                                                                                                                      | <i>p. person</i> <b>20.00</b> |
| jalapeños, chicken tempura a                             | -                                                                                                                                                                                                                                                                                                                                                                                                                                                                                                                                                                                                                                                                                                    |                               |
| served with guacamole, sour crean                        |                                                                                                                                                                                                                                                                                                                                                                                                                                                                                                                                                                                                                                                                                                      | veet chili sauce              |
| DESSERTS                                                 |                                                                                                                                                                                                                                                                                                                                                                                                                                                                                                                                                                                                                                                                                                      |                               |
| New York cheesecake with whip                            | pped cream                                                                                                                                                                                                                                                                                                                                                                                                                                                                                                                                                                                                                                                                                           | 10.50                         |

**TENDERLOIN (FILET)** 

SIRLOIN (ENTRECÔTE)

Prices in CHF incl. 7.7% VAT. (2023) / 8.1% (2024)